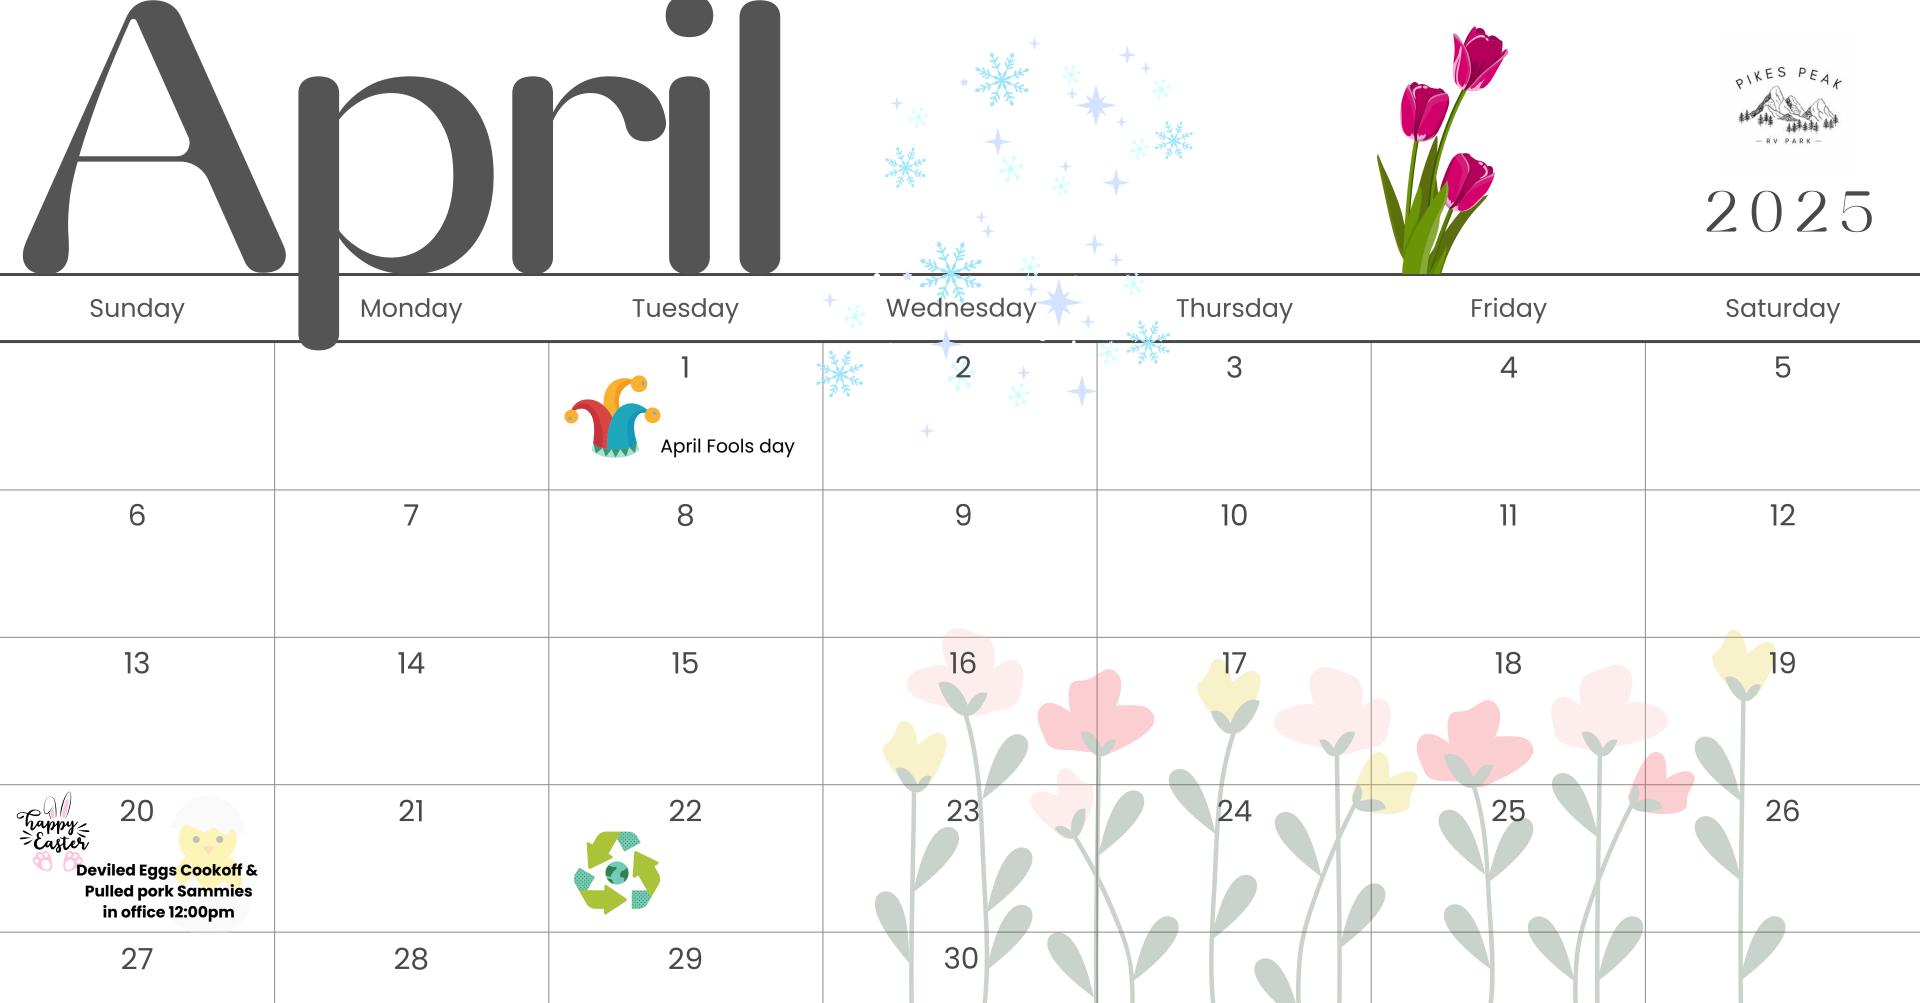

| Sunday                           | Monday                                                   | Tuesday | Wednesday | Thursday   | Friday | Saturday |
|----------------------------------|----------------------------------------------------------|---------|-----------|------------|--------|----------|
|                                  |                                                          |         |           |            |        | 1        |
|                                  |                                                          |         |           |            |        |          |
| 2                                | 3                                                        | 4       | 5         | 6 0        | 7      | 8        |
|                                  |                                                          |         |           |            |        |          |
| 9                                | 10                                                       | 11      | 12        | 13         | 14     | 15       |
| Daylight Savings<br>Spring ahead |                                                          |         |           |            |        |          |
| 16                               | 17                                                       | 18      | 19        | 20         | 21     | 22       |
|                                  | Happy Saint Patricks Day<br>Ruebens at 12:00pm in office |         |           |            |        |          |
| 23                               | 24                                                       | 25      | 26        | <b>2</b> 7 | 28     | 29       |
|                                  |                                                          |         |           |            |        |          |
| 30                               | 31                                                       |         |           |            |        |          |
| 30                               |                                                          |         |           |            |        |          |
|                                  |                                                          |         |           |            |        |          |