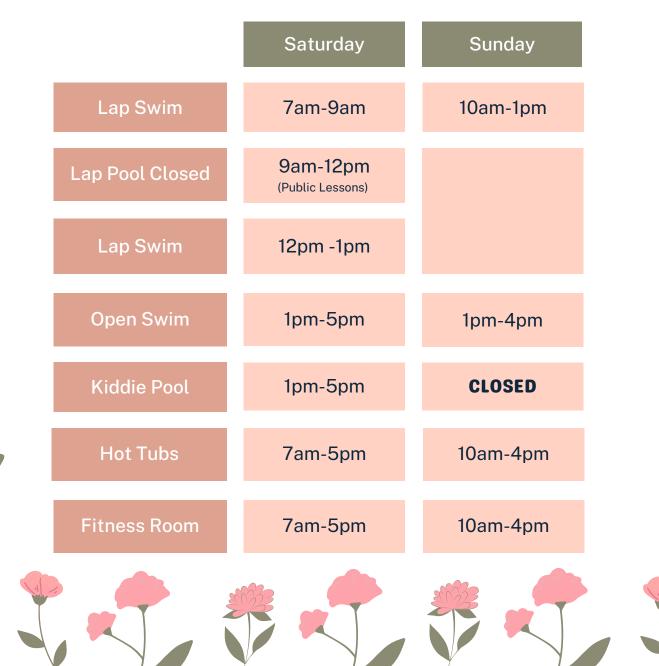

| 6am-8pm                    | 6am-8pm                    | 6am-8pm                    |    |
| Fitness Room                                                                                                                                                                 | 6am-8pm                    | 6am-8pm                    | 6am-8pm                    | 6am-8pm                    | 6am-8pm                    |    |
| During Open Swim times, Lap Lanes are not guaranteed due to capacity<br>This schedule is only valid during the month of August 2023, and is<br>subject to change at anytime. |                            |                            |                            |                            |                            |    |



## AUGUST WEEKEND SCHEDULE

Subject to change